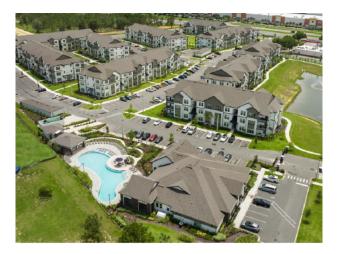

LUMEN | Legacy Park in Davenport, Fla., will feature a resort-style pool, fitness center and community spaces.

Development Florida Loans Multifamily Southeast

LUMEN | Legacy Park will feature one-, two- and three-bedroom apartments, as well as a resort-style pool, fitness center and community spaces. The construction timeline was not disclosed.